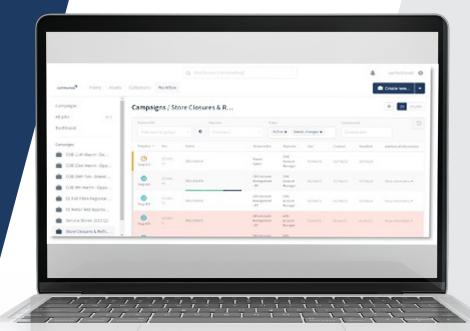

## Live tracking

Monitor every campaign at every stage to assess adherence to deadlines.

### Collaboration

Workflow provides visibility to all stakeholders, ensuring everyone is working in the same direction.

### **Automation**

Intuitive workflows manage the tracking and notifications throughout a campaign flagging at any stage where there's a risk to the schedule.