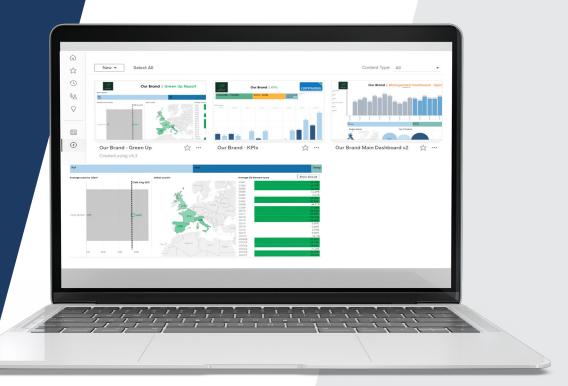

## Insight Bespoke MI and sustainability dashboard

- A central, customizable dashboard summarizing all activity in the system such as campaign spend, store compliance summary, POD, year on year savings
- > A library of reports

## **Insight** Features and benefits

**Personalised dashboards** The data you need is always on hand to analyse and report.

**ROI** View of all data to build true ROI models.